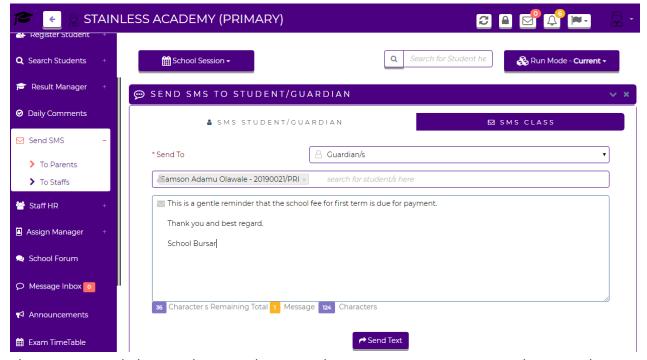

## **Integrated Bulk SMS**

The SMS module can be used to send importance notice and reminders to staff, pupils or parent.