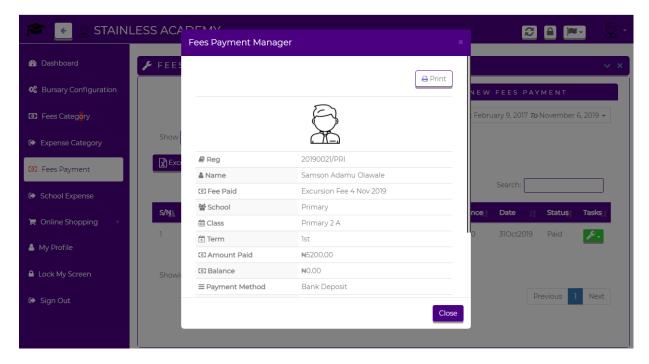

## **Bursary & Library Management**

The portal integrated bursary functions all the bursar to create fees and expenses category and record payment in them for record.