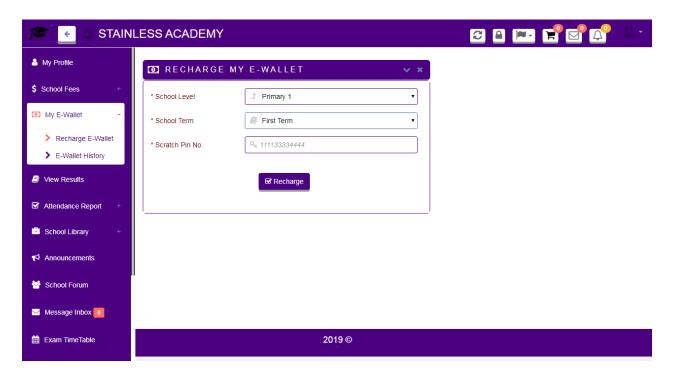

### **Monetization with Scratch Card**

The portal can be monetized with the sales of PINs to pupils to check their termly result. This will distribute the cost of maintaining the portal among the pupils and be extra source of income for the school.