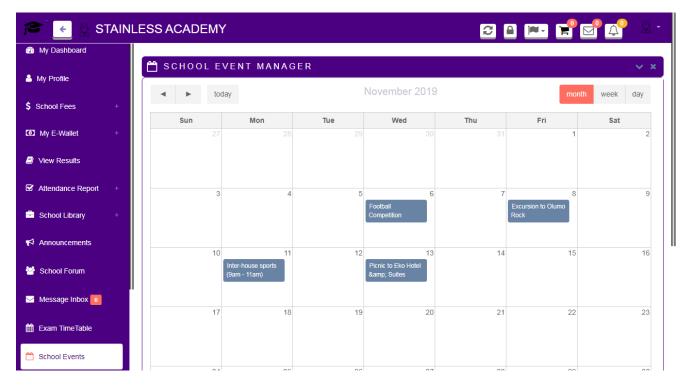

## **School Events Schedule**

The admin can create exam and event schedule for the school.