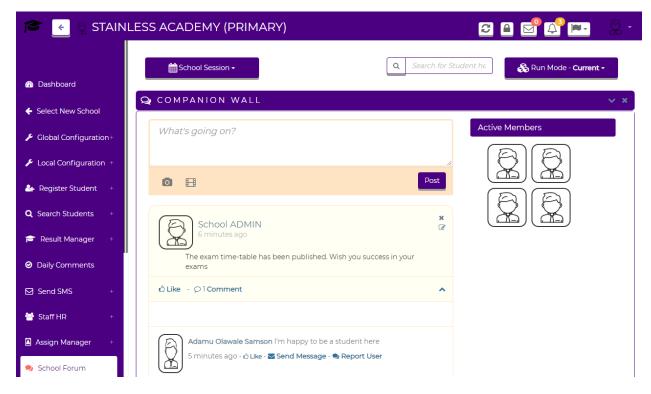

## **Student Interactive Forum**

The portal has an interactive social forum for pupils to discuss on important topics and school activities.