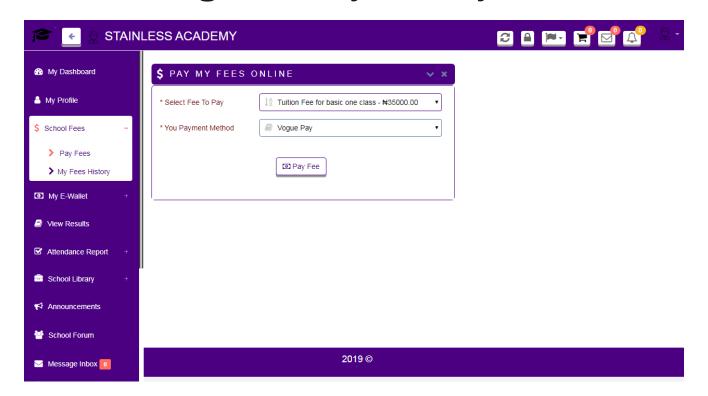

## **Integrated Payment System**

The portal has an integrated online payment system that enable the bursary accept fee online.