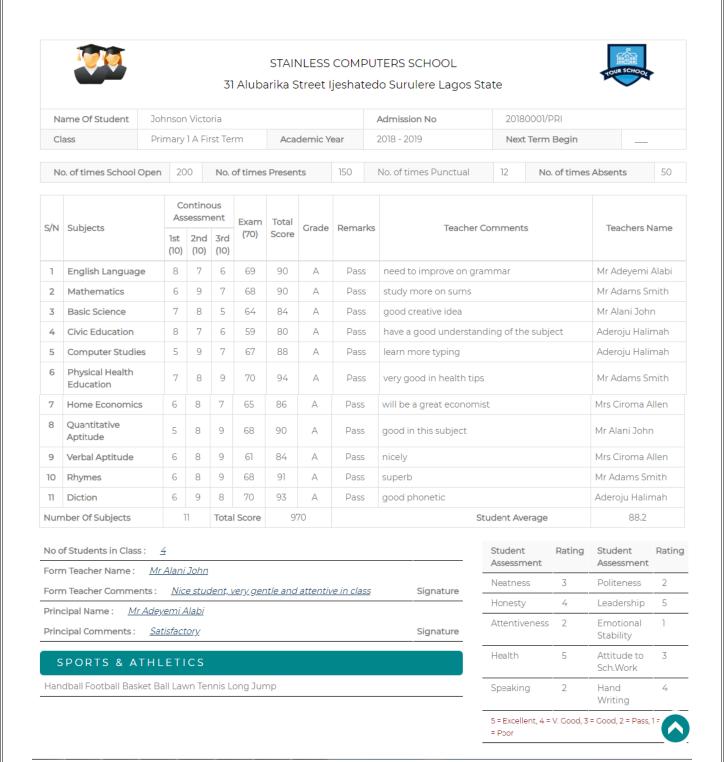

## **Student Report Card**

Parents and pupils can check their termly results on the school portal.

Results are available even years after graduation.