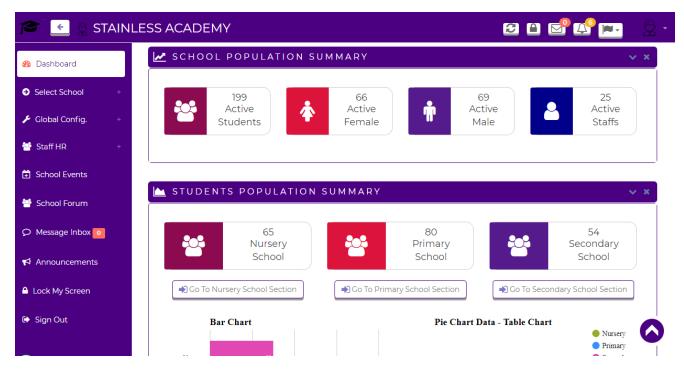

#### **FEATURES OF THE PORTAL**

- ✓ Student Report Card
- ✓ Daily Attendance Comments
- ✓ Student Interactive Forum
- ✓ Bursary & Library Management
- ✓ Online School Shopping
- ✓ Integrated Payment System

- ✓ Integrated Bulk SMS Broadcast
- ✓ Events & Exam Schedule
- ✓ Detailed School Analytics
- ✓ Multiple Language Support
- ✓ Monetization with Scratch Card
- ✓ And much more