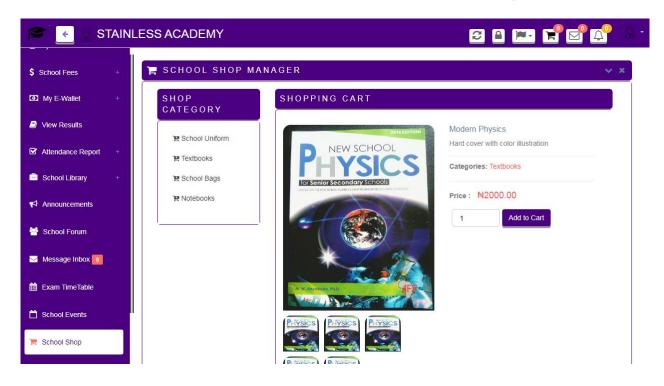

## **Online School Shopping**

The school online shopping is administered by the bursary for sales of school items such as uniform to parents and pupils online.