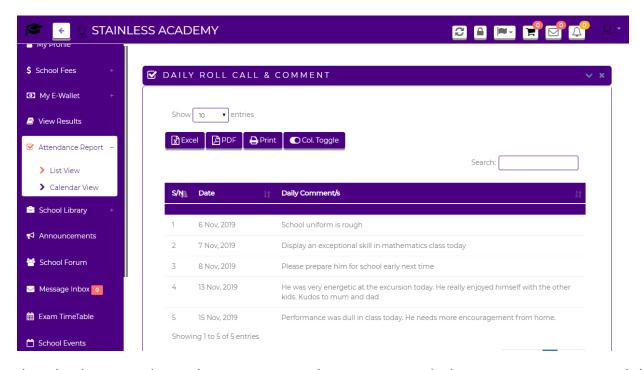

## **Daily Attendance Comments**

School admin and teachers can attach important daily comments to pupils' attendance. This will be available to the pupils and parents.